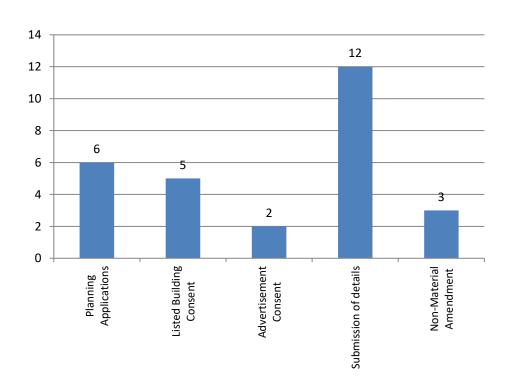

In the time since the last report to Planning & Transportation Committee Twenty Eight (28) matters have been dealt with under delegated powers. Five (5) relate to works to Listed Buildings, Two (2) applications for Advertisement Consent, One (1) Refused. Twelve (12) relate to conditions of previously approved schemes, Three (3) relate to Non-Material Amendment.

Six (6) Full applications for development have been approved, Zero (0) refused.